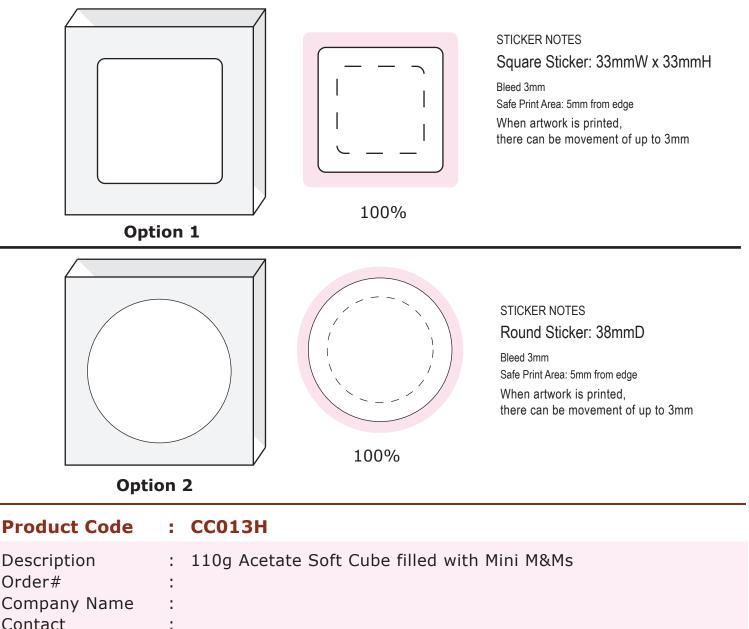

## ART APPROVAL

All colours used in this document are indicative only and they may vary across a variety of printing techniques and confectionery

| Contact       |                                                |
|---------------|------------------------------------------------|
| Sticker Size  | : 33mmW x 33mmH OR 38mm Diameter               |
| Print Colour  | : Customer must provide PMS Colour print guide |
| Quantity      | :                                              |
| Delivery Date | :                                              |